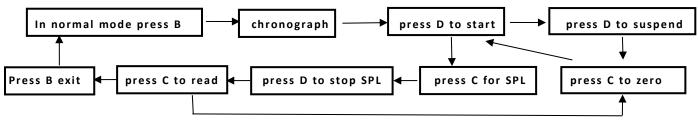

### **Chronograph function**

In normal display mode: press B key, enter Chronograph mode

- Press D to start, press D again to suspend, press D again to continue, press D to suspend again,.....when suspend, press C key back to 0:00:00.
- In Chronograph mode, press D key to start, press C key enter into split function and get the first group record, but the second group is still processing in the back ground, press C key again to run the third group record, press C again to stop the running of the second group and read the second record; but the third group is still processing in the back ground.....when the final group finished, Press D key to stop the SPL function, press C key to read the final group(SUM) record, press C key again to clear the record to 0:00:00.