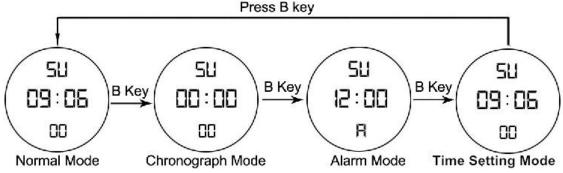

# **B.** Operational Manual

- At any mode, press A key then EL backlight will last for 3s.
- > In normal Mode, Press D key to check Month and Date
- In normal Mode, Press C key to check Alarm time
- Press B key to convert mode:

### **Chronograph function**

In normal display mode: press B key, enter Chronograph mode

- Press D to start, press D again to suspend, press D again to continue, press D to suspend again,.....when suspend, press C key back to 0:00:00.
- In Chronograph mode, press D key to start, press C key enter into split function and get the first group record, but the second group is still processing in the back ground, press C key again to run the third group record, press C again to stop the running of the second group and read the second record; but the third group is still processing in the back ground.....when the final group finished, Press D key to stop the SPL function, press C key to read the final group(SUM) record, press C key again to clear the record to 0:00:00.

### **Alarm Setting**

- in normal display Mode, press B key twice enter into Alarm Mode, and Alarm Hour is flashing, Press D key to adjust the correct hour for your Alarm.
- Press C key and the Alarm Minutes is flashing. Press D key to adjust the correct minute for your alarm.
- Press B key to exit.

# **Time Setting**

In normal display Mode, press B key three times to enter time setting mode and the Seconds will be flashing.

Press D key to reset the Seconds to zero.

- Press C key the Minute will flash. Press D key to adjust the correct Minutes.
- Press C key the Hours will flash. Press D key to adjust correct Hours